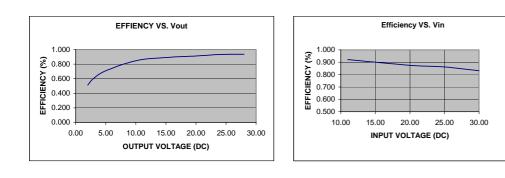

### Performance Graphs:

RoHS Compliance: This power supply meets the requirements 2002/95/EC, know as the RoHS initiative.

\* Upon printing, this document is considered "uncontrolled". Please contact Triad Magnetics' website for the most current version.

#### **Electrical Specifications:**

Input Voltage: Power Factor: Output\*: Efficiency: Maximum power: Output Current Regulation: Protection: 10-40Vdc >0.9 at full load, 115Vac 1.00Adc±5%, Vout range: 2 to (Vin-2Vdc) 90% Typical at full load 26W ±5% Short circuit protection: Auto-recovery \*Subject to Max power limitations